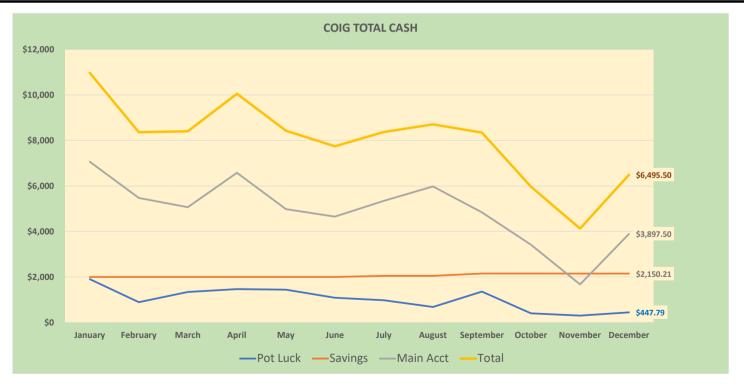

## 2023 COIG Treasury Report

| Category            | January      | February     | March        | April        | May          | June         | July         | August       | September    | October      | November     | December     | Total         | Category            |
|---------------------|--------------|--------------|--------------|--------------|--------------|--------------|--------------|--------------|--------------|--------------|--------------|--------------|---------------|---------------------|
| Opening Balance     | \$3,726.69   | \$7,065.84   | \$5,474.38   | \$5,066.73   | \$6,583.74   | \$4,984.39   | \$4,656.59   | \$5,342.71   | \$5,977.19   | \$4,840.45   | \$3,420.50   | \$1,674.31   |               | Opening Balance     |
| Sales/Contributions | <u> </u>     | <u> </u><br> |              |              |              | \$4,530.95   | \$7,236.87   | \$4,722.11   | \$4,755.09   | \$6,769.09   | \$4,288.79   | \$6,305.56   | \$38,608.46   | Sales/Contributions |
| Sales               | \$4,593.26   | \$1,626.61   | \$3,333.82   | \$4,912.03   | \$3,509.12   |              |              |              |              |              |              |              | \$17,974.84   | Sales               |
| Contributions       | \$5,783.99   | \$3,637.66   | \$1,185.82   | \$4,790.16   | \$1,816.21   |              |              |              |              |              |              |              | \$17,213.84   | Contributions       |
| Payroll             | (\$1,807.75) | (\$2,458.50) | (\$2,092.35) | (\$1,840.86) | (\$2,063.45) | (\$2,884.61) | (\$2,335.50) | (\$2,262.55) | (\$2,511.65) | (\$2,513.03) | (\$3,359.43) | (\$2,514.82) | (\$28,644.50) | Payroll             |
| Inventory           | (\$2,581.20) | (\$1,241.24) | (\$1,817.38) | (\$602.65)   | (\$3,330.11) | (\$1,236.07) | (\$1,621.64) | (\$59.11)    | (\$2,695.10) | (\$2,283.36) | (\$673.07)   | (\$847.31)   | (\$18,988.24) | Inventory           |
| Taxes               | (\$65.38)    |              |              | (\$2,148.12) |              |              | (\$1,237.43) |              |              | (\$1,390.48) |              |              | (\$4,841.41)  | Taxes               |
| Rent                | (\$300.00)   | (\$300.00)   | (\$300.00)   | (\$300.00)   | (\$300.00)   | (\$300.00)   |              | (\$300.00)   | (\$300.00)   | (\$300.00)   | (\$300.00)   | (\$300.00)   | (\$3,300.00)  | Rent                |
| Communications      | (\$196.21)   | (\$228.07)   | (\$229.07)   | (\$229.03)   | (\$227.38)   | (\$269.12)   | (\$227.39)   | (\$275.04)   | (\$226.88)   | (\$226.94)   | (\$230.65)   | (\$230.65)   | (\$2,796.43)  | Communications      |
| Transfer to Savings |              | (\$2,000.00) |              |              |              |              |              | (\$50.00)    |              | (\$100.00)   |              |              | (\$2,150.00)  | Transfer to Saving  |
| Loan Repayment      | (\$1,000.00) |              |              | (\$1,000.00) |              |              |              |              |              |              |              |              | (\$2,000.00)  | Loan Repayment      |
| Misc                | (\$254.90)   | (\$5.05)     |              | (\$491.50)   | (\$266.00)   | (\$24.00)    |              | (\$191.39)   | (\$7.64)     | (\$35.96)    | (\$331.31)   | (\$26.40)    | (\$1,634.15)  | Misc                |
| Printing            |              | (\$395.20)   |              |              | (\$405.60)   |              | (\$405.60)   |              |              | (\$421.20)   |              |              | (\$1,627.60)  | Printing            |
| Website             | (\$97.50)    | (\$97.50)    | (\$97.50)    | (\$99.50)    | (\$99.50)    | (\$99.50)    | (\$256.12)   | (\$105.00)   | (\$105.00)   | (\$105.00)   | (\$105.00)   | (\$105.00)   | (\$1,372.12)  | Website             |
| Supplies            | (\$161.74)   | (\$122.67)   | (\$76.72)    |              | (\$40.15)    | \$12.86      | (\$196.51)   | (\$85.32)    |              | (\$19.17)    | (\$235.07)   | (\$14.99)    | (\$939.48)    | Supplies            |
| Pot Luck Expense    | (\$78.42)    |              | (\$214.28)   | (\$173.54)   | (\$22.50)    | (\$29.46)    | (\$138.52)   | (\$41.67)    | (\$36.56)    |              | (\$570.45)   |              | (\$1,305.40)  | Pot Luck Expense    |
| Pot Luck Rent       | (\$495.00)   |              |              | (\$200.00)   |              |              | (\$100.00)   |              |              |              | (\$200.00)   |              | (\$995.00)    | Pot Luck Rent       |
| Cash                |              | (\$7.50)     | İ            | (\$460.00)   | (\$19.99)    | (\$28.85)    | (\$23.04)    | (\$23.35)    |              |              |              | (\$13.20)    | (\$575.93)    | Cash                |
| Insurance           |              |              |              | (\$500.00)   |              |              |              |              |              |              |              |              | (\$500.00)    | Insurance           |
| Travel              |              |              |              |              |              |              |              |              |              |              |              |              |               | Travel              |
| Hardware            |              |              |              |              |              |              |              | (\$200.00)   |              |              |              |              | (\$200.00)    | Hardware            |
| Tax Prep            |              | [            | <br>         |              | (\$150.00)   |              |              |              |              | (\$150.00)   |              |              | (\$300.00)    | Tax Prep            |
| Software            |              |              | (\$99.99)    | (\$139.98)   |              |              | (\$9.00)     | (\$9.00)     | (\$9.00)     | (\$30.00)    | (\$30.00)    | (\$30.00)    | (\$356.97)    | Software            |
| ICOAA               |              |              |              |              |              |              |              | (\$485.20)   |              | (\$594.29)   |              |              | (\$1,079.49)  | ICOAA               |
| Product for resale  |              |              |              |              |              |              |              |              |              | (\$19.61)    |              |              | (\$19.61)     | Product for resale  |
| Closing Balance     | \$7,065.84   | \$5,474.38   | \$5,066.73   | \$6,583.74   | \$4,984.39   | \$4,656.59   | \$5,342.71   | \$5,977.19   | \$4,840.45   | \$3,420.50   | \$1,674.31   | \$3,897.50   |               | Closing Balance     |

## 2023 COIG Treasury Report Savings

|          |            |                 |                        |                               | June       | July                                 | August                                       | Cop combon                                           | O C LOD CI                                                   | TAUTEINDE                                                           | December                                                         | Total                                                                      | Category                                                                                             |
|----------|------------|-----------------|------------------------|-------------------------------|------------|--------------------------------------|----------------------------------------------|------------------------------------------------------|--------------------------------------------------------------|---------------------------------------------------------------------|------------------------------------------------------------------|----------------------------------------------------------------------------|------------------------------------------------------------------------------------------------------|
| \$0.00   | \$2,000.01 | \$2,000.03      | \$2,000.05             | \$2,000.07                    | \$2,000.09 | \$2,000.11                           | \$2,050.13                                   | \$2,050.15                                           | \$2,150.17                                                   | \$2,150.19                                                          | \$2,150.21                                                       |                                                                            | Opening Balance                                                                                      |
|          |            |                 |                        |                               |            |                                      |                                              |                                                      |                                                              |                                                                     |                                                                  |                                                                            | Debits                                                                                               |
| 2,000.01 | \$0.02     | \$0.02          | \$0.02                 | \$0.02                        | \$0.02     | \$50.02                              | \$0.02                                       | \$100.02                                             | \$0.02                                                       | \$0.02                                                              | \$0.00                                                           | \$2,150.21                                                                 | Credits                                                                                              |
| 2,000.01 | \$2,000.03 | \$2,000.05      | \$2,000.07             | \$2,000.09                    | \$2,000.11 | \$2,050.13                           | \$2,050.15                                   | \$2,150.17                                           | \$2,150.19                                                   | \$2,150.21                                                          | \$2,150.21                                                       |                                                                            | Closing Balance                                                                                      |
|          | 2,000.01   | 2,000.01 \$0.02 | 2,000.01 \$0.02 \$0.02 | 2,000.01 \$0.02 \$0.02 \$0.02 |            | 2,000.01 \$0.02 \$0.02 \$0.02 \$0.02 | 2,000.01 \$0.02 \$0.02 \$0.02 \$0.02 \$50.02 | 2,000.01 \$0.02 \$0.02 \$0.02 \$0.02 \$50.02 \$50.02 | 2,000.01 \$0.02 \$0.02 \$0.02 \$0.02 \$0.02 \$50.02 \$100.02 | 2,000.01 \$0.02 \$0.02 \$0.02 \$0.02 \$0.02 \$50.02 \$100.02 \$0.02 | 2,000.01 \$0.02 \$0.02 \$0.02 \$0.02 \$0.02 \$0.02 \$0.02 \$0.02 | 2,000.01 \$0.02 \$0.02 \$0.02 \$0.02 \$0.02 \$50.02 \$100.02 \$0.02 \$0.02 | 2,000.01 \$0.02 \$0.02 \$0.02 \$0.02 \$0.02 \$50.02 \$50.02 \$100.02 \$0.02 \$0.02 \$0.00 \$2,150.21 |

## 2023 COIG Treasury Report Entertainment

| Category        | January    | February     | March      | April      | May        | June       | July       | August     | September  | October    | November   | December   | Total      | Category        |
|-----------------|------------|--------------|------------|------------|------------|------------|------------|------------|------------|------------|------------|------------|------------|-----------------|
| Opening Balance | \$1,989.99 | \$1,904.99   | \$891.88   | \$1,341.88 | \$1,471.88 | \$1,445.88 | \$1,091.29 | \$975.29   | \$682.29   | \$1,355.29 | \$402.79   | \$302.79   |            | Opening Balance |
| Debits          | (\$85.00)  | (\$1,213.11) | (\$650.00) | (\$100.00) | (\$126.00) | (\$910.66) | (\$116.00) | (\$293.00) | (\$65.00)  | (\$952.50) | (\$100.00) | (\$100.00) | 1          | Debits          |
| Credits         | \$0.00     | \$200.00     | \$1,100.00 | \$230.00   | \$100.00   | \$556.07   | \$0.00     | \$0.00     | \$738.00   | \$0.00     | \$0.00     | \$245.00   | \$3,169.07 | Credits         |
| Closing Balance | \$1,904.99 | \$891.88     | \$1,341.88 | \$1,471.88 | \$1,445.88 | \$1,091.29 | \$975.29   | \$682.29   | \$1,355.29 | \$402.79   | \$302.79   | \$447.79   |            | Closing Balance |